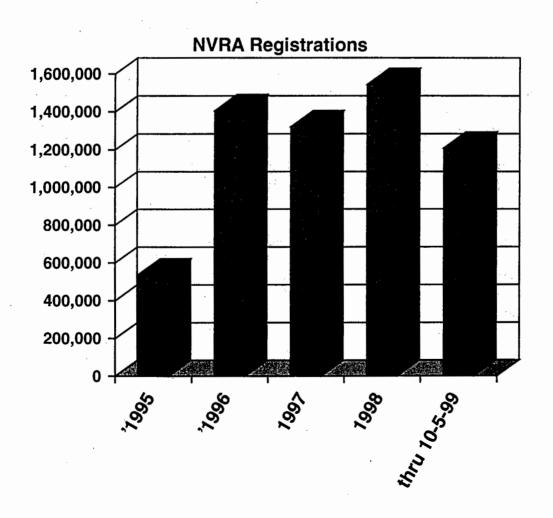

### TRENDS:

Since the December 30, 1997 (154 Day) Report of Registration:

- the percentage of total registration in the state has dropped from 70.98% to 69.49%;
- registration in the qualified political parties has dropped from 87.6% to 86.4%;
- registration in the Democratic party declined from 46.80% to 46.32%;
- registration in the Republican party declined from 36.25% to 34.99%;
- the Declined to State count has increased from 11.88% to 13.51%;
   and
- since 6/19/95 (when NVRA began), 6,020,560 people have registered or reregistered in conjunction with "Motor Voter"