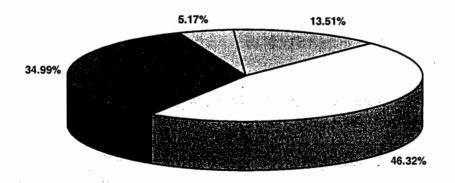

## REGISTRATION BY POLITICAL PARTY

| <u>Year</u><br>1999 | <u>Dem</u><br>46.3% | <u>Rep</u><br>34.9% | <u>Other</u> 5.2% | Decline<br>to State<br>13.5% | Democratic<br>Counties<br>30 | Republican<br>Counties<br>28 |
|---------------------|---------------------|---------------------|-------------------|------------------------------|------------------------------|------------------------------|
| 1998                | 46.8%               | 36.2%               | 5.2%              | 11.8%                        | 31                           | 27                           |
| 1994                | 48.8%               | 37.1%               | 3.8%              | 10.3%                        | 44                           | . 14                         |
| 1990                | 49.9%               | 39.0%               | 2.2%              | 8.9%                         | 45                           | 13                           |
| 1986                | 51.6%               | 37.2%               | 2.3%              | 8.9%                         | 50                           | 8                            |
| 1982                | 52.7%               | 35.1%               | 2.6%              | 9.6%                         | 55                           | 3                            |
|                     |                     |                     |                   |                              |                              |                              |

October 5, 1999, Registration Percentages

☐ Democrat ☐ Republican ☐ Other ☐ Decline to State

### TRENDS:

Since the December 30, 1997 (154 Day) Report of Registration:

- the percentage of total registration in the state has dropped from 70.98% to 69.49%;
- registration in the qualified political parties has dropped from 87.6% to 86.4%;
- registration in the Democratic party declined from 46.80% to 46.32%;
- registration in the Republican party declined from 36.25% to 34.99%;
- the Declined to State count has increased from 11.88% to 13.51%;
   and
- since 6/19/95 (when NVRA began), 6,020,560 people have registered or reregistered in conjunction with "Motor Voter"

## Report of Registration as of October 5, 1999 Registration By County

| County        | Eligible   | Registered | Democratic | Republican | American<br>Independent | Green          | Libertarian | Natural Law |
|---------------|------------|------------|------------|------------|-------------------------|----------------|-------------|-------------|
| San Mateo     | 482,956    | 318,769    | 162,886    | 90,888     | 5,530                   | 2,509          | 1,728       | 619         |
| Percent       | 1          | 66.00%     | 51.10%     | 28.51%     | 1.73%                   | 0.79%          | 0.54%       | 0.19%       |
| Santa Barbara | 277,186    | 201,317    | 84,491     | 75,573     | 4,058                   | 2,419          | 1,232       | 347         |
| Percent       | ,          | 72.63%     | 41.97%     | 37.54%     | 2.02%                   | 1.20%          | 0.61%       | 0.17%       |
| Santa Clara   | 1,105,865  | 699,042    | 325,043    | 222,079    | 12,785                  | 4,607          | 5,126       | 1,392       |
| Percent       |            | 63.21%     | 46.50%     | 31.77%     | 1.83%                   | 0.66%          | 0.73%       | 0.20%       |
| Santa Cruz    | 172,335    | 129,467    | 68,071     | 31,477     | 2,111                   | 4,471          | 1,385       | 238         |
| Percent       |            | 75.13%     | 52.58%     | 24.31%     | 1.63%                   | 3.45%          | 1.07%       | 0.18%       |
| Shasta        | 120,422    | 82,985     | 30,072     | 38,588     | 2,497                   | 267            | 600         | 55          |
| Percent       |            | 68.91%     | 36.24%     | 46.50%     | 3.01%                   | - 0.32%        | 0.72%       | 0.07%       |
| Sierra        | 2,420      | 2,226      | 841        | 952        | 54                      | 20             | 30          | 0           |
| Percent       |            | 91.98%     | 37.78%     | 42.77%     | 2.43%                   | 0.90%          | 1.35%       | 0.00%       |
| Siskiyou      | 32,276     | 24,656     | 10,356     | 9,908      | 726                     | 162            | 243         | 72          |
| Percent       |            | 76.39%     | 42.00%     | 40.18%     | 2.94%                   | 0.66%          | 0.99%       | 0.29%       |
| Solano        | 260,156    | 183,066    | 96,292     | 52,614     | 3,840                   | 750            | 810         | 203         |
| Percent       |            | 70.37%     | 52.60%     | 28.74%     | 2.10%                   | 0.41%          | 0.44%       | 0.11%       |
| Sonoma        | 322,503    | 237,790    | 123,542    | 69,890     | 4,394                   | 4,342          | 1,608       | 309         |
| Percent       |            | 73.73%     | 51.95%     | 29.39%     | 1.85%                   | 1.83%          | 0.68%       | 0.13%       |
| Stanislaus    | 275,958    | 199,186    | 94,070     | 74,601     | 4,863                   | 547            | 930         | 150         |
| Percent       |            | 72.18%     | 47.23%     | 37.45%     | 2.44%                   | 0.27%          | 0.47%       | 0.08%       |
| Sutter        | 49,279     | 35,913     | 13,054     | 17,459     | 859                     | 80             | 197         | 12          |
| Percent       |            | 72.88%     | 36.35%     | 48.61%     | 2.39%                   | 0.22%          | 0.55%       | 0.03%       |
| Tehama        | 39,368     | 26,072     | 10,840     | 11,024     | 933                     | 51             | 201         | 11          |
| Percent       |            | 66.23%     | 41.58%     | 42.28%     | 3.58%                   | 0.20%          | 0.77%       | 0.04%       |
| Trinity       | 9,927      | 7,305      | 3,096      | 2,892      | 212                     | . 97           | 74          | 5           |
| Percent       |            | 73.59%     | 42.38%     | 39.59%     | 2.90%                   | 1.33%          | 1.01%       | 0.07%       |
| Tulare        | 210,167    | 115,272    | 47,208     | 51,009     | 2,771                   | 264            | 472         | 110         |
| Percent       |            | 54.85%     | 40.95%     | 44.25%     | 2.40%                   | 0.23%          | 0.41%       | 0.10%       |
| Tuolumne      | 34,228     | 30,102     | 12,694     | 12,799     | 757                     | 196            | 182         | 14          |
| Percent       |            | 87.95%     | 42.17%     | 42.52%     | 2.51%                   | 0.65%          | 0.60%       | 0.05%       |
| Ventura       | 478,938    | 356,464    | 138,797    | 149,514    | 8,024                   | 2, <b>34</b> 1 | 2,126       | 968         |
| Percent       |            | 74.43%     | 38.94%     | 41.94%     | 2.25%                   | 0.66%          | 0.60%       | 0.27%       |
| Yolo .        | 109,828    | 77,315     | 40,105     | 22,330     | 1,448                   | 1,155          | 392         | 83          |
| Percent       |            | 70.40%     | 51.87%     | 28.88%     | 1.87%                   | 1.49%          | 0.51%       | 0.11%       |
| Yuba          | 39,462     | 22,769     | 9,334      | 9,218      | 7.80                    | 86             | 155         | 18          |
| Percent       | •          | 57.70%     | 40.99%     | 40.48%     | 3.43%                   | 0.38%          | 0.68%       | 0.08%       |
| State Total   | 21,086,895 | 14,653,221 | 6,788,042  | 5,126,768  | 292,248                 | 103,227        | 84,947      | 56,793      |
| Percent       |            | 69.49%     | 46.32%     | 34.99%     | 1.99%                   | 0.70%          | 0.58%       | 0.39%       |