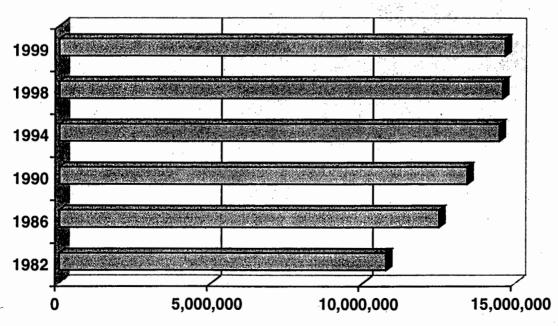

## TOTAL VOTER REGISTRATION

|                     |                                |                                 | •                               |
|---------------------|--------------------------------|---------------------------------|---------------------------------|
| <u>Year</u><br>1999 | Eligible Voters*<br>21,086,895 | Registered Voters<br>14,653,391 | Percent Registration<br>69.49 % |
| 1998                | 20,531,825                     | 14,574,407                      | 70.98%                          |
| 1994                | 18,946,358                     | 14,473,590                      | 76.39%                          |
| 1990                | 19,040,884                     | 13,423,820                      | 70.50%                          |
| 1986                | 17,361,314                     | 12,510,815                      | 72.10%                          |
| 1982                |                                | 10,764,026                      | ·<br>                           |

- Revised in 1994, based on US Census data, as adjusted by information from the Department of Finance and the Department of Corrections.
- Eligible totals and registration percentage were not calculated and tracked prior to 1986.