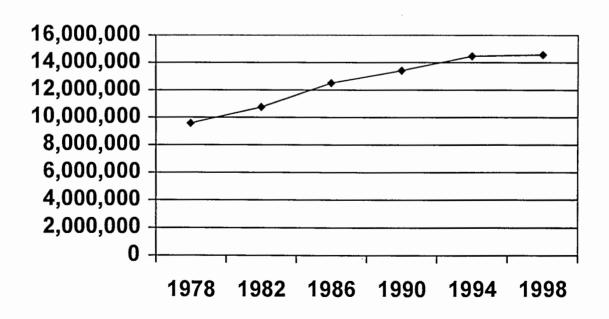

### TOTAL VOTER REGISTRATION FOR 154-DAY CLOSE

| <u>Year</u><br>1998 | Number Eligibles*<br>20,531,825 | Number Registered<br>14,574,407 | Percent Registration 70.98% |
|---------------------|---------------------------------|---------------------------------|-----------------------------|
| 1994                | 18,946,358                      | 14,473,590                      | 76.39%                      |
| 1990                | 19,040,884                      | 13,423,820                      | 70.50%                      |
| 1986                | 17,361,314                      | 12,510,815                      | 72.10%                      |
| 1982                |                                 | 10,764,026                      |                             |
| 1978                |                                 | 9,576,821                       |                             |

# **Historical Registration**