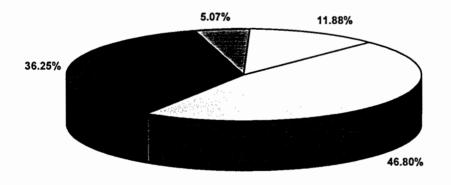

#### TRENDS:

Since the September 12, 1997 Report of Registration:

- the percentage of total registration in the state has dropped from 74.10% to 70.98%
- registration in the qualified political parties has dropped from 87.92% to 87.69%;
- registration in the Democrat party declined from 46.88% to 46.80%;
- registration in the Republican party declined from 36.40% to 36.25%;
- the Reform party has declined as a percentage of all registrations from 0.69% to 0.68%.
- the Declined to State count has increased from 11.67% to 11.88%; and
- since 6/19/95 (when NVRA began), 3,270,634 people have registered or reregistered in conjunction with "Motor Voter"

#### December 30, 1997, Registration Percentages

□ Democrat ■ Republican ■ Other □ Decline to State